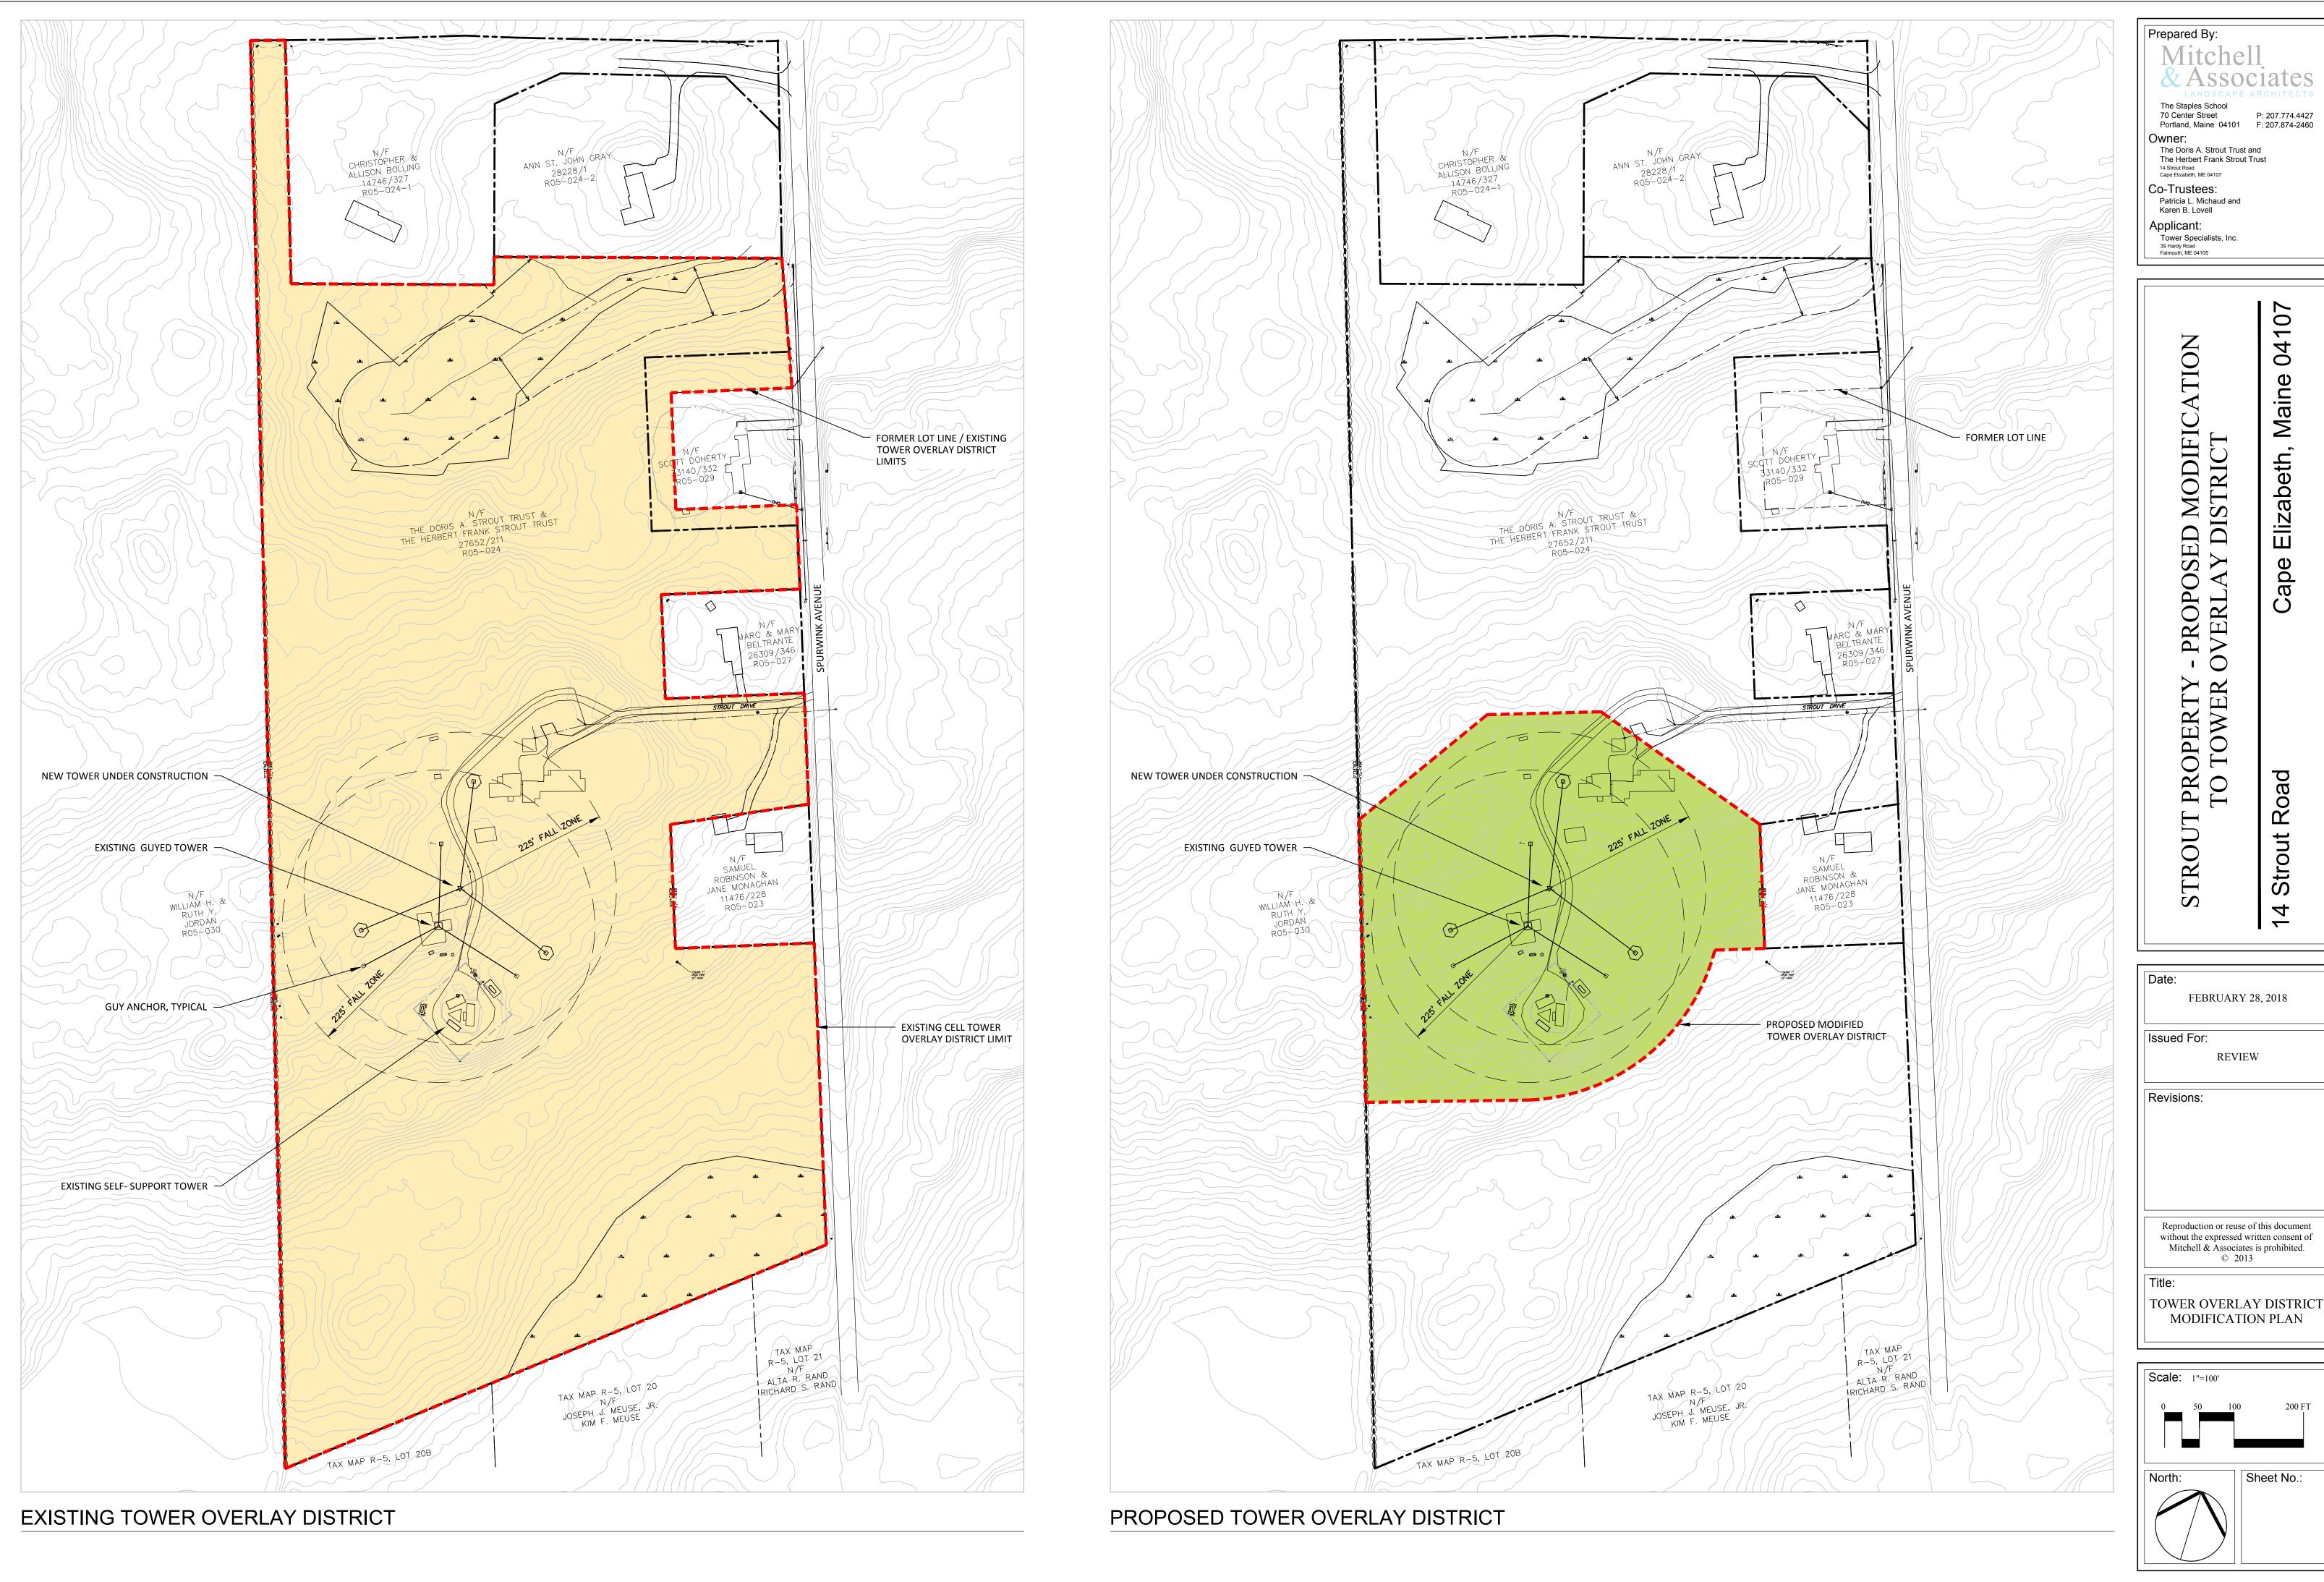

**Tower Overlay District Location:** 14 Strout Road – Map R05 Lot 24 and a portion of 341 Spurwink Ave Map R05, Lot 29

#### **Property Description**

Enclosed is our application to the Town of Cape Elizabeth Town Council for a proposed zone change for the existing Tower Overlay District encompassing the entire parcel at 14 Strout Road, Map R05, Lot 24 as well as a small portion of Lot 29. The entire 25 +/- acre parcel is Residence A and abuts the Residence B (RB) district to the West. To the North there is a section of Resource Protection 2 (RP-2) within the RB district. To the South there is a section of Shoreland Zoning triggered by Jordan Pond as well as more RP-2 wetland within the RB district. To the East is Spurwink Avenue with a mix of RA and RB districts located on the other side of the street. The Town considers Spurwink Avenue a Rural Connector Street. The proposed tower and support equipment area are more than 400 feet from any RP-2 or Shoreland Zones

#### **Characteristics of the Property**

Currently the site is developed with seven towers (including the one under construction now) with heights of, 68 feet, 93 feet, 104 feet, 150 feet, and three at 180 feet. There is also one residence located on the parcel along with several outbuildings, there are no proposed changes in use. The towers are used for a mix of commercial and public telecommunications services; including Federal Aviation Administration (FAA), AT&T, Verizon, T-Mobile, Sprint, US Cellular, Central Maine Power, Redzone Wireless, and other local tenants that provide essential services for the citizens of the Town. Construction of the new 180' tower will be completed soon, the process of decommissioning five of the existing seven towers has started and in the end, only two 180' towers will remain. This allows us to minimize the long-term impact on the Cape Elizabeth skyline, while installation of the new tower prior to removing all the older towers allows us to ensure uninterrupted network coverage for both public and commercial telecommunications. Four of the towers will be taken down in 2018 and removal of the fifth and final tower will be completed by the end of 2019. This will leave the site with Two 180' towers capable of supporting existing needs while allowing for all future colocation in the North-West quadrant of Town. The site at 14 Strout Road has been specifically designed with future expansion in mind, allowing for a smooth transition for anyone looking to colocate in the area.

#### **Zone Change Request**

We respectfully request that the Town Council amend the current TOD as depicted in the included drawings. When the property was originally rezoned, we were not aware that just a portion of the parcel could be TOD, but the recent approval on the Jordan property at 19 Wells Road for Crown Castle made it clear that we are able to minimize the size. This allows for the current towers and at least one additional tower to be sited on the highest point of land Cape Elizabeth has to offer. The rest of the parcel is much lower in elevation and has no advantage or reason to be labeled as TOD. We feel that this requested zoning amendment is consistent with the Comprehensive Plan and the Zoning Ordinance as stated in Section 19-1-2.