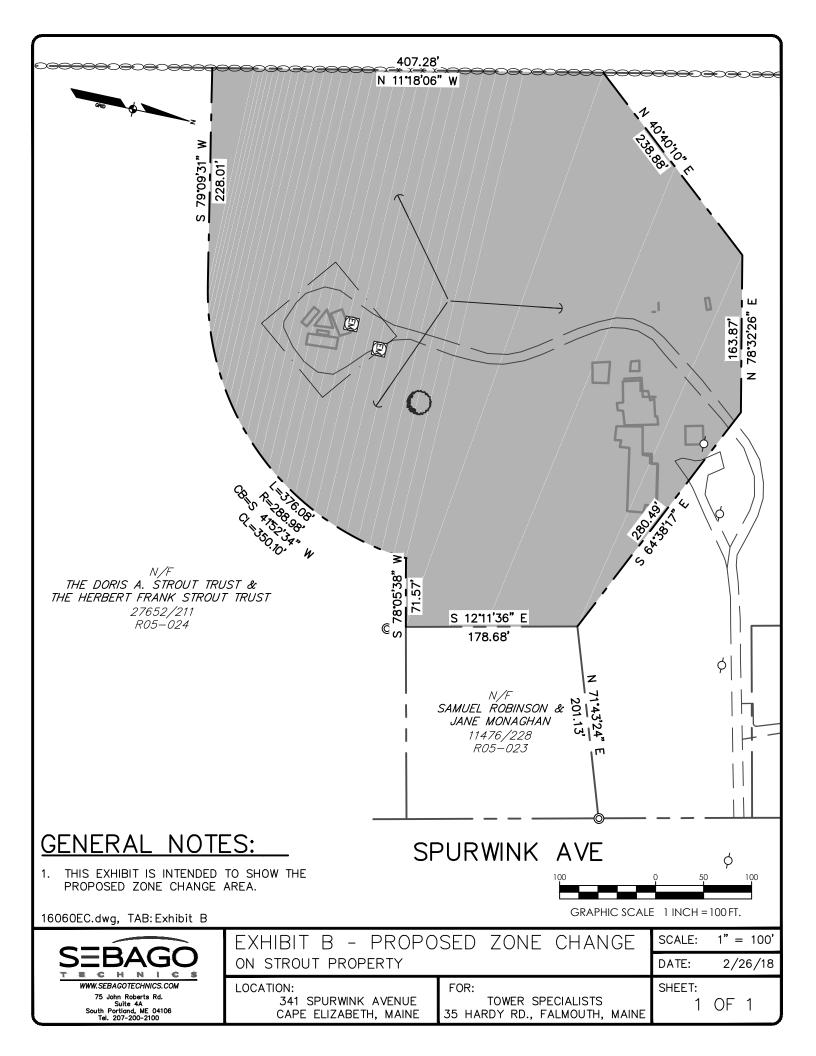

## EXHIBIT A Proposed Zoning Change Area

A description of a proposed zone over a certain lot or parcel of land situated on the westerly side of, but not adjacent to, Spurwink Avenue in the Town of Cape Elizabeth, County of Cumberland, and State of Maine shown on Exhibit B — Proposed Zone Change on Strout Property by Sebago Technics, Inc. (Project number 16060) dated February 26, 2018 and being more particularly bounded and described as follows:

Beginning the northwesterly corner of land now or formerly of Samuel Robinson & Jane Monaghan as described in deed book 11476, page 228, being S 71°-43′-24″ W, a distance of 201.13 feet along the northerly sideline of Robinson and Monaghan from the westerly sideline of Spurwink Avenue;

Thence S 12°-11'-36" E, along land of Robinson and Monaghan, a distance of 178.68 feet;

Thence S 78°-05'-38" W, a distance of 71.57 feet;

Thence along a non-tangential curve to the right, having a radius of 288.98 feet an arc length of 376.08 feet and having a chord of  $541^{\circ}-52'34''$  W, 350.10 feet to a point of tangency;

Thence S 79°-09'-31" W, a distance of 228.01 feet;

Thence N 11°-18'-06" W, a distance of 407.28 feet;

Thence N 40°-40'-10" E, a distance of 238.88 feet;

Thence N 78°-32'-26" E, a distance of 163.87 feet;

Thence S 64°-38'-17" E, a distance of 280.49 feet to the Point of Beginning.

The total area of the above-described parcel is approximately 258,712 square feet or 5.94 acres.

Meaning and intending to describe a portion of the land described in a deed to The Doris A Strout Trust & The Herbert Frank Strout Trust recorded in the Cumberland County Registry of Deeds in Book 27652, Page 211.

Bearings herein are based on Grid North.

CLQ/MWE February 27, 2018